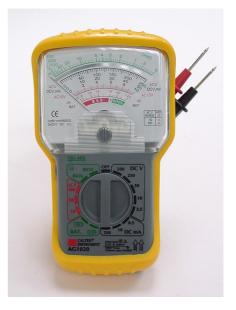

# AG1020 Analog Multi-Tester With Side Attachable Test Leads

#### **Features:**

- 16 ranges with 6 functions
- DC Voltage measurement up to 500V
- AC Voltage measurement up to 500V
- DC Current measurement up to 250mA
- Resistance measurement up to  $2M\Omega$
- Decibel Reading -10 to 56dB
- Fast Acting Fuse Protected
- Protective Holster
- · Conform to IEC1010/EN61010, CE-EMC & LVD

### Accessories:

- User's manual
- Test lead
- Holster

Battery required:

• 1.5V battery (Not included in accessories)