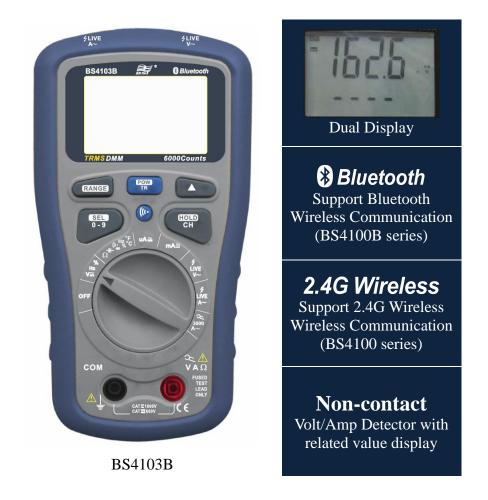

BS4103 is the advance model with both BS4101 and BS4102 function and support external AC/DC current clamp up to 3000A current measurement.

BS4100 series integrated audible & visible Non-contact AC voltage Detector to detect AC voltage easily. Direct display the related Voltage and Current value on the display, it can help user to estimate the Voltage/ Current of the object.

They have ACV Single probe test with audible & visible indicator, more efficiency to locate live source/ wire where with a bundle of cables non-contact ACV detector is not easy to find out.

Wireless communication ( **O**Bluetooth / **2.4G** Wireless ) enable user to online remote monitoring, checking and data logging. Windows Software is available.

#### **Features:**

- True RMS measurement
- LCD display with OL indication: 6000 Count
- ACV up to 600V with frequency reading out
- DCV up to 600V
- Resistance up to 20M
- Continuity  $< 50\Omega$  Beep
- Diode Check
- Capacitance Measurement
- Frequency and Duty Cycle Measurement
- AC/DC uA / mA
- Temperature (deg C and F) Measurement (BS4102/4103)
- External Current probe support: DC/ACA up to 3000A
- Non-Contact AC Voltage Detector (Audible and relate value)
- Single Probe Test AC Voltage (Audible and relate value)
- Data Hold
- Auto Power Off
- Relative measurement
- Max / Min Hold
- Low battery indicator